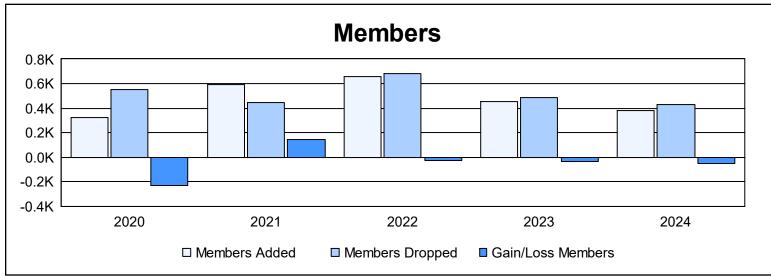

District S 2

As of June 2024 Cumulative

| Year      | New<br>Clubs | Dropped<br>Clubs | Gain/<br>Loss<br>Clubs | New<br>Members | Charter<br>Members | Reinstate<br>Members | Transfer<br>Members | Total<br>Member<br>Added | Total<br>Members<br>Dropped | Gain/<br>Loss<br>Members |
|-----------|--------------|------------------|------------------------|----------------|--------------------|----------------------|---------------------|--------------------------|-----------------------------|--------------------------|
| 2019-2020 | 10           | 2                | 8                      | 89             | 197                | 39                   | 0                   | 325                      | 554                         | -229                     |
| 2020-2021 | 11           | 11               | 0                      | 327            | 240                | 15                   | 12                  | 594                      | 449                         | 145                      |
| 2021-2022 | 5            | 12               | -7                     | 415            | 160                | 75                   | 10                  | 660                      | 685                         | -25                      |
| 2022-2023 | 6            | 2                | 4                      | 249            | 184                | 14                   | 7                   | 454                      | 490                         | -36                      |
| 2023-2024 | 3            | 5                | -2                     | 290            | 70                 | 12                   | 7                   | 379                      | 429                         | -50                      |
| Average   | 7            | 6                | 1                      | 274            | 170                | 31                   | 7                   | 482                      | 521                         | -39                      |