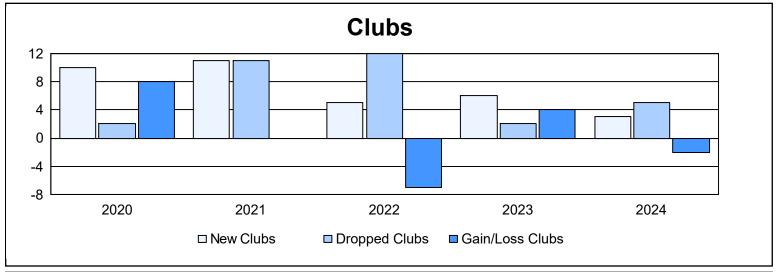

District S 2

As of June 2024 Cumulative

| Year      | New<br>Clubs | Dropped<br>Clubs | Gain/<br>Loss<br>Clubs | New<br>Members | Charter<br>Members | Reinstate<br>Members | Transfer<br>Members | Total<br>Member<br>Added | Total<br>Members<br>Dropped | Gain/<br>Loss<br>Members |
|-----------|--------------|------------------|------------------------|----------------|--------------------|----------------------|---------------------|--------------------------|-----------------------------|--------------------------|
| 2019-2020 | 10           | 2                | 8                      | 89             | 197                | 39                   | 0                   | 325                      | 554                         | -229                     |
| 2020-2021 | 11           | 11               | 0                      | 327            | 240                | 15                   | 12                  | 594                      | 449                         | 145                      |
| 2021-2022 | 5            | 12               | -7                     | 415            | 160                | 75                   | 10                  | 660                      | 685                         | -25                      |
| 2022-2023 | 6            | 2                | 4                      | 249            | 184                | 14                   | 7                   | 454                      | 490                         | -36                      |
| 2023-2024 | 3            | 5                | -2                     | 290            | 70                 | 12                   | 7                   | 379                      | 429                         | -50                      |
| Average   | 7            | 6                | 1                      | 274            | 170                | 31                   | 7                   | 482                      | 521                         | -39                      |